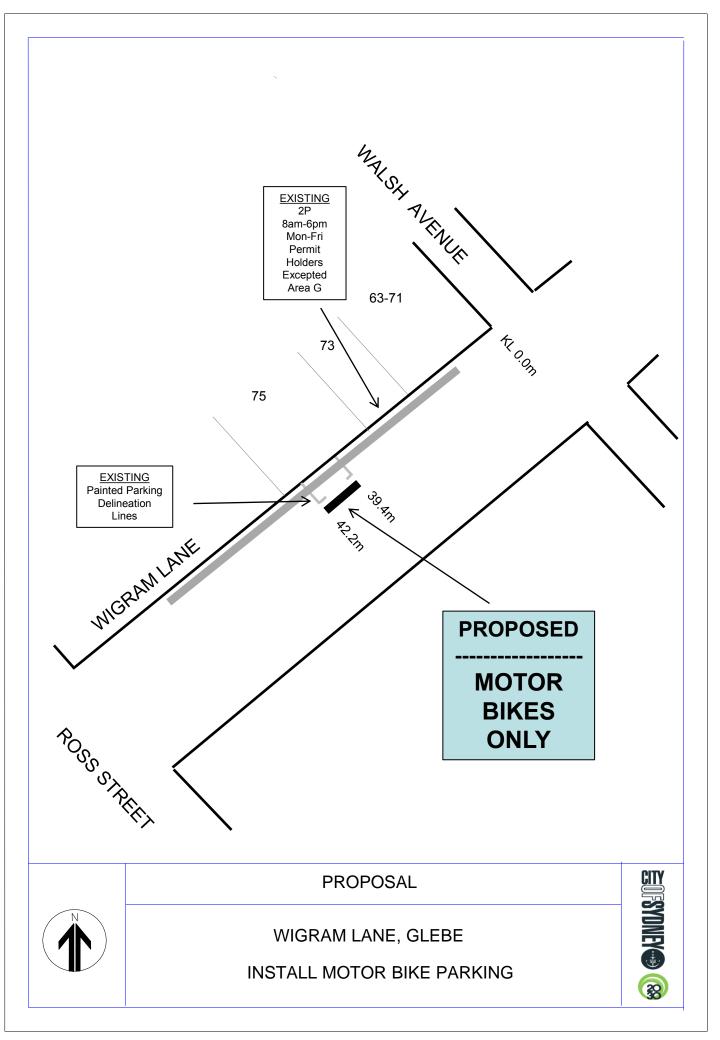

# RECOMMENDATION

It is recommended that the Committee endorse the reallocation of parking on the northern side of Wigram Lane, Glebe between the points 39.4 metres and 42.2 metres west of Walsh Avenue as "P Motorbike Only".

### COMMENTS

An on-site inspection has shown that the distance between the kerb extension lines is only 2.8m which is not a suitable width for vehicles to park.

This location is currently signposted as "2P 8am-6pm Mon-Fri, Permit Holders Excepted Area G".